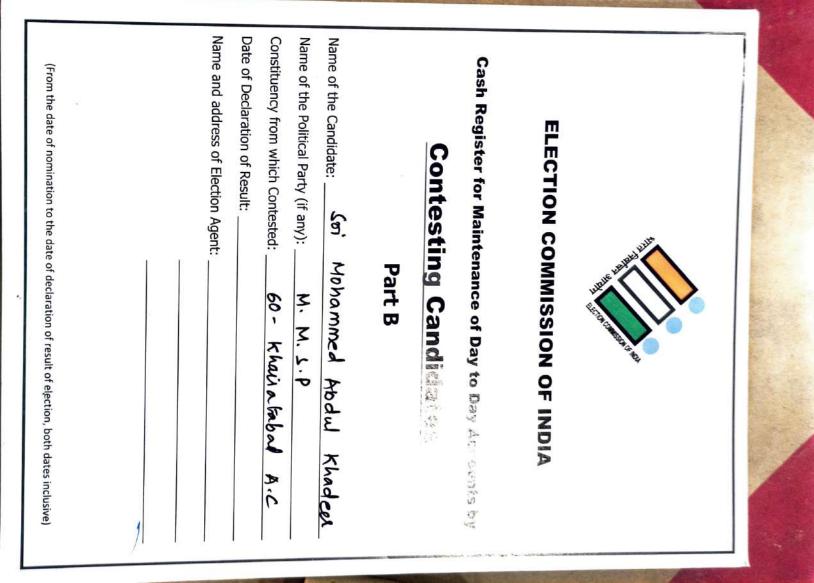

## Part A

| Name of the Candidate: Ki Mohammed. Abdul Khadeer                                                    |
|------------------------------------------------------------------------------------------------------|
| Name of the Political Party (if any): M.M.J.P                                                        |
| Constituency from which Contested: 60 - Khair atabad A.C                                             |
| Date of Declaration of Result:                                                                       |
| Name and address of Election Agent:                                                                  |
|                                                                                                      |
|                                                                                                      |
| Total Expenditure incurred / authorized:                                                             |
|                                                                                                      |
| (From the date of nomination to the date of declaration of result of election, both dates inclusive) |
|                                                                                                      |