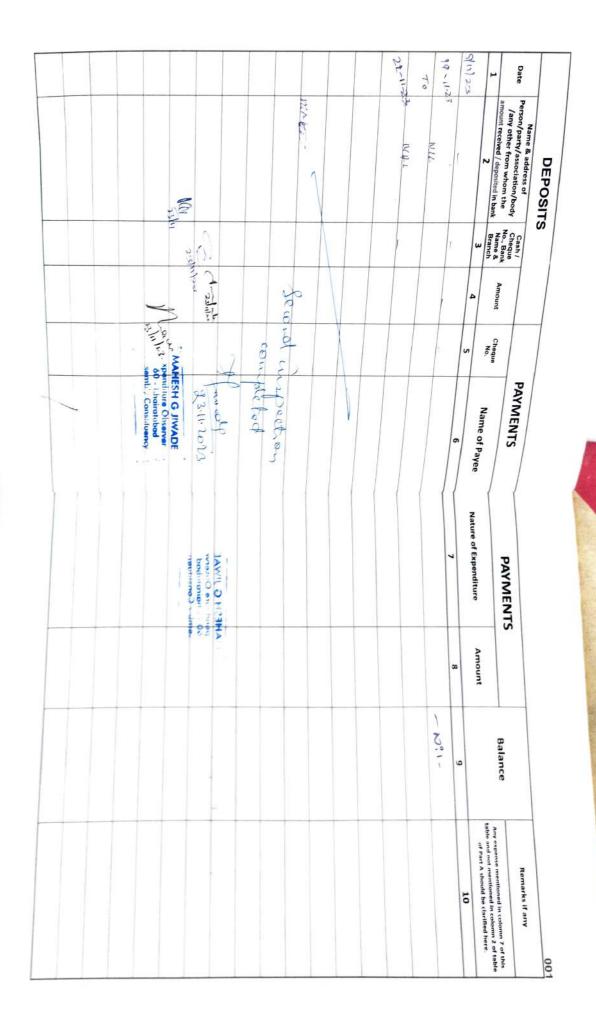

|                                                                                                                            | PAYN             | PAYMENTS        |                       |           |                                                                                                                                                        | 001                                                                                                                              |
|----------------------------------------------------------------------------------------------------------------------------|------------------|-----------------|-----------------------|-----------|--------------------------------------------------------------------------------------------------------------------------------------------------------|----------------------------------------------------------------------------------------------------------------------------------|
| RECEIPTS                                                                                                                   |                  | Name of Payee R | PAYMEN                | ITS       | Balance Amount                                                                                                                                         | Remarks if any                                                                                                                   |
| Name & address of<br>person/party/association/body Receipt Amount   Date /any other from whom the<br>amount received. No 4 | No. And Date     | Address         | Nature of Expenditure | Amount    | Places at which or person with whom<br>the balance is kept (if cash is kept at<br>more than one place/persons, mention<br>name and address available.) | Any expense mentioned in colomn 7 of<br>this table and not mentioned in colomn 2<br>of table of Part A should be clarified here. |
| 1 2 3                                                                                                                      | 5-00             |                 | 7                     | 8         | 9                                                                                                                                                      | 10                                                                                                                               |
| \$ [11] \$                                                                                                                 | NEMON            |                 | Noncindan             | 10,000) - |                                                                                                                                                        |                                                                                                                                  |
| 45                                                                                                                         | their            |                 |                       |           |                                                                                                                                                        |                                                                                                                                  |
| ZI-1132 Find- Impletion                                                                                                    |                  |                 |                       |           |                                                                                                                                                        |                                                                                                                                  |
| Second Instruction                                                                                                         | 1                |                 |                       |           |                                                                                                                                                        |                                                                                                                                  |
| X                                                                                                                          | welt             |                 |                       |           |                                                                                                                                                        |                                                                                                                                  |
| Mr. antimer of antime                                                                                                      | AHESH G JIWADE   |                 |                       |           |                                                                                                                                                        |                                                                                                                                  |
| E                                                                                                                          | 60 - Khairatabad |                 |                       |           |                                                                                                                                                        |                                                                                                                                  |
| 1 23 III                                                                                                                   |                  |                 | 6                     | 2         |                                                                                                                                                        |                                                                                                                                  |
| 22-11-23                                                                                                                   | 1                |                 | - Minor Ing peu       | Hon (amp  | 11/12/ M 18/11/12                                                                                                                                      | 2                                                                                                                                |
| 23-11-23                                                                                                                   | )                |                 |                       |           | X                                                                                                                                                      | medy                                                                                                                             |
| 24.11-23                                                                                                                   | ١                |                 | 2                     | the Ma    | A. MA                                                                                                                                                  | 28.11.2013                                                                                                                       |
| 25-11-22                                                                                                                   | 1                |                 | 111 1811              | 14 .      | Lis Expe                                                                                                                                               | 60 - Khairatabad                                                                                                                 |
| 26-11-23                                                                                                                   |                  |                 |                       |           |                                                                                                                                                        | resembly Constituency                                                                                                            |
| 27-11-25                                                                                                                   |                  |                 |                       |           |                                                                                                                                                        |                                                                                                                                  |
|                                                                                                                            |                  |                 |                       |           |                                                                                                                                                        |                                                                                                                                  |
| 111112000                                                                                                                  |                  |                 |                       |           |                                                                                                                                                        |                                                                                                                                  |
|                                                                                                                            |                  |                 |                       |           |                                                                                                                                                        |                                                                                                                                  |
|                                                                                                                            |                  |                 |                       |           |                                                                                                                                                        |                                                                                                                                  |